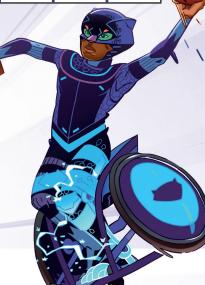

ADE ADEPITAN

If you could be a superhero who would you be? What powers would you have? What would your costume look like? Would you have a vehicle like the Batmobile or Ade's wheels? Design your own superhero below and remember there is a superhero inside all of us!